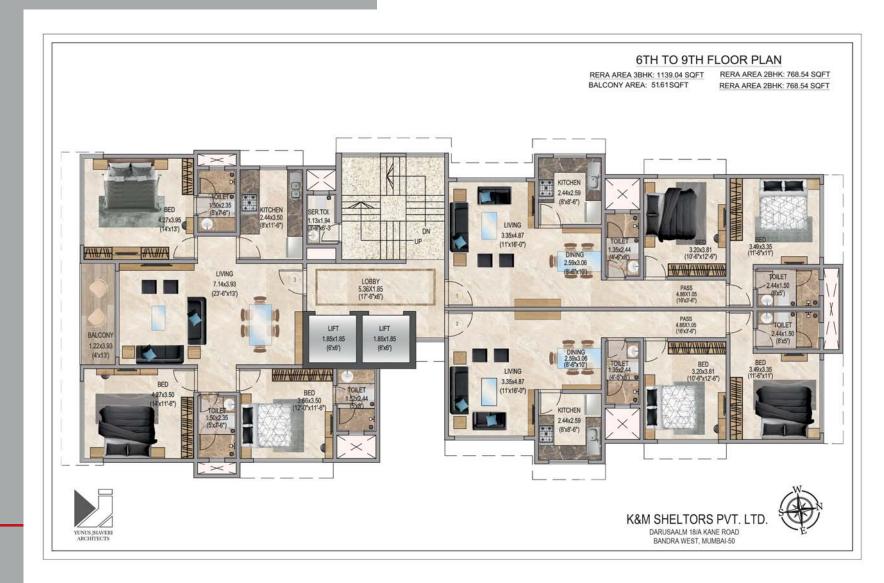

FIRE FIGHTING SYSTEMS AND LATEST ALARM TECHNOLOGY WITH SPRINKLERS FOR ALL COMMON AREAS.

24X7 CCTV MONITORING OFT HE ENTIRE BUILDING AND SECURITY INCLUDING PRIVATE ACCESS CARDS.

**FLOOR PLAN** 

KIE M Group Timeless Buildings All the Time

**FLOOR PLAN** 

KISM Group Timeless Buildings All the Time

**FLOOR PLAN** 

YOU

4

EDROOM

m

3