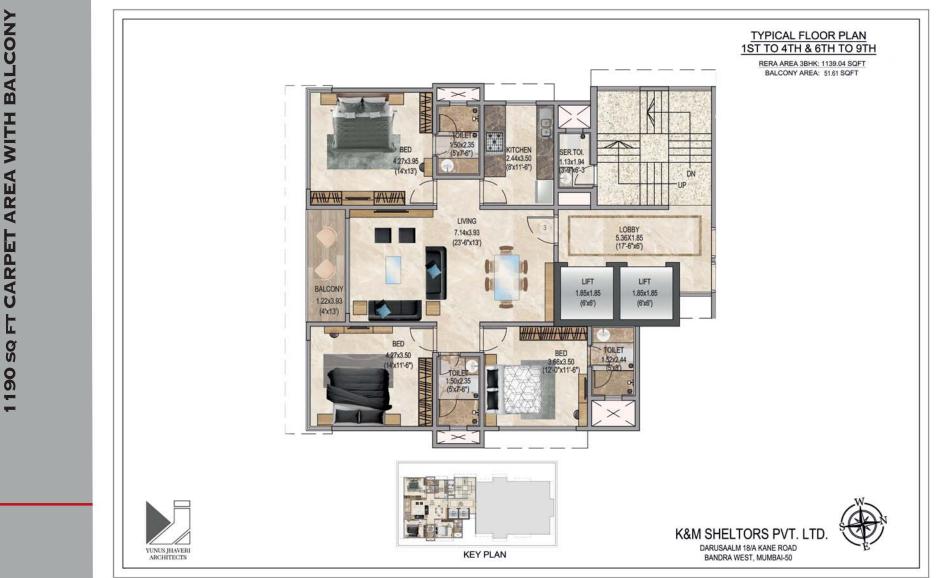

THE **2 BEDROOMS** ARE METICULOUSLY DESIGNED AND THE **3 BEDROOMS** INCLUDE A GENEROUS BALCONY THAT OPENS UP TO UNOBSTRUCTED PANORAMIC VIEWS OF THE BEAUTIFUL GREENERY IN THE FRONT. THE STRATEGIC LOCATION AND DESIGN OF THE BUILDING IS SUCH THAT YOU ARE ALWAYS EXPOSED TO CONSTANT SUNLIGHT AND FANTASTIC CROSS VENTILATION.

FIRE FIGHTING SYSTEMS AND LATEST ALARM TECHNOLOGY WITH SPRINKLERS FOR ALL COMMON AREAS.

24X7 CCTV MONITORING OFT HE ENTIRE BUILDING AND SECURITY INCLUDING PRIVATE ACCESS CARDS.

**FLOOR PLAN** 

KIE M Group Timeless Buildings All the Time

**FLOOR PLAN** 

KISM Group Timeless Buildings All the Time

**FLOOR PLAN** 

YOU

4

EDROOM

m

3