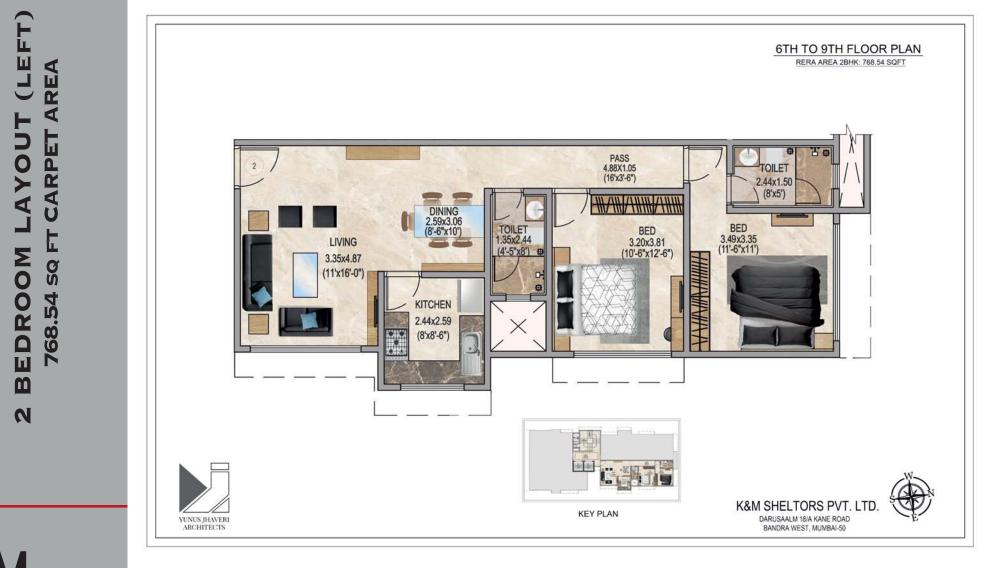

THE **2 BEDROOMS** ARE METICULOUSLY DESIGNED AND THE **3 BEDROOMS** INCLUDE A GENEROUS BALCONY THAT OPENS UP TO UNOBSTRUCTED PANORAMIC VIEWS OF THE BEAUTIFUL GREENERY IN THE FRONT. THE STRATEGIC LOCATION AND DESIGN OF THE BUILDING IS SUCH THAT YOU ARE ALWAYS EXPOSED TO CONSTANT SUNLIGHT AND FANTASTIC CROSS VENTILATION.

FIRE FIGHTING SYSTEMS AND LATEST ALARM TECHNOLOGY WITH SPRINKLERS FOR ALL COMMON AREAS.

24X7 CCTV MONITORING OFT HE ENTIRE BUILDING AND SECURITY INCLUDING PRIVATE ACCESS CARDS.

**FLOOR PLAN** 

KIE M Group Timeless Buildings All the Time

**FLOOR PLAN** 

KISM Group Timeless Buildings All the Time

**FLOOR PLAN** 

YOU

4

EDROOM

m

3