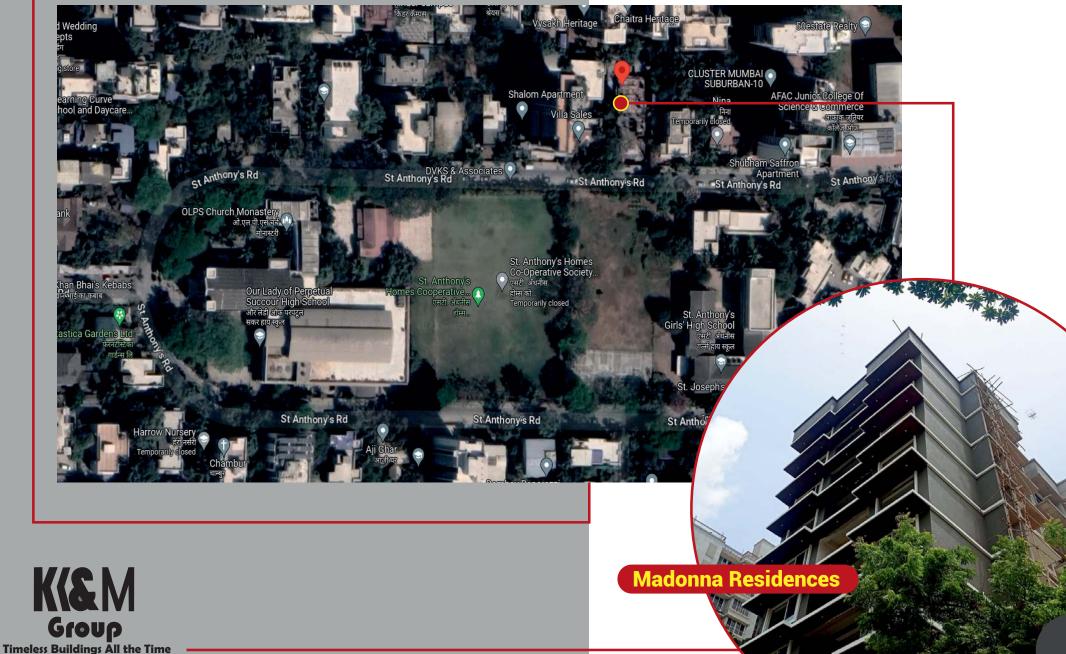

## **PROJECT AT A GLANCE**

**"MADONNA"** IS STRATEGICALLY NESTLED WITHIN THE TRANQUIL ENCLAVE OF **ST ANTHONY RD, CHEMBUR**, A HIGHLY SOUGHT-AFTER ADDRESS, PROMISING EXCEPTIONAL EXCLUSIVITY FOR HIGH-END RESIDENTIAL LIVING, AT AFFORDABLE PRICING.

THE ADDRESS IS JUST **A MINUTE AWAY** FROM **O.L.P.S CHURCH** AND HAS WORLD CLASS SHOPPING, BANKING AND F&B OPTIONS IN THE VICINITY.

MADONNA OFFERS YOU OUTSTANDING ACCESSIBILITY AND CONVENIENCE, COMBINED WITH A PRESTIGIOUS ADDRESS.

#### LOCATION